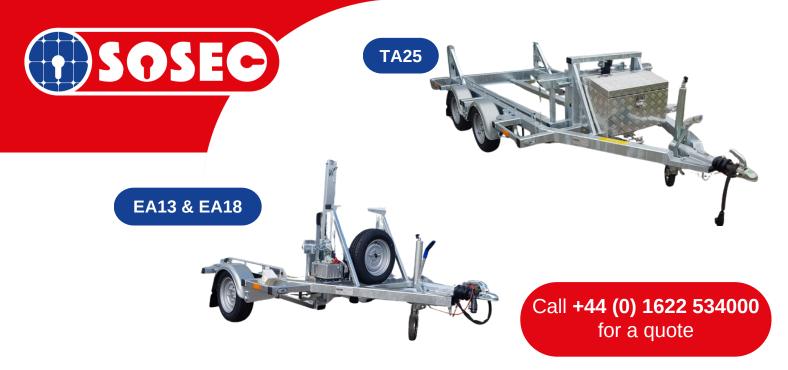

## Description: EA13 Pallet Trailer 925

- · Maximum total weight: 1300kg
- Weight trailer: 375 kg
- Maximum load: 925kg
- Dimensions loading area (LxW): 135 x 135 cm\*
- Axle: Single axle 1500 kg
- · Braked: Yes
- · Spare wheel and holder
- Lifting mechanism: Hydraulic (hand)
- Lifting Height: 280mm (LOLER exempt)
- · Galvanised Steel chassis
- · Equipped with tie rail and hooks

## Description: EA18 Trailer 1250

- · Maximum total weight: 1800kg
- Weight trailer: 475 kg
- Maximum load: 1250kg
- Dimensions loading area (LxW): 135 x 135 cm\*
- Axle: Single axle 1800 kg
- · Braked: Yes
- · Spare wheel and holder
- Lifting mechanism: Hydraulic (hand)
- Lifting Height: 280mm (LOLER exempt)
- Galvanised Steel chassis
- · Equipped with tie rail and hooks

## Description: TA25 Twin Pallet Trailer 1800

- Maximum total weight: 2500kg
- · Weight trailer: 660 kg
- Maximum load: 1800kg
- Dimensions loading area (LxW): 135 x 135 cm\*
- Axle: Twin axle 2500 kg
- Braked: Yes
- · Spare wheel and holder
- Lifting mechanism: Hydraulic (electric)
- Lifting Height: 280mm (LOLER exempt)
- · Galvanised Steel chassis
- Equipped with tie rail and hooks