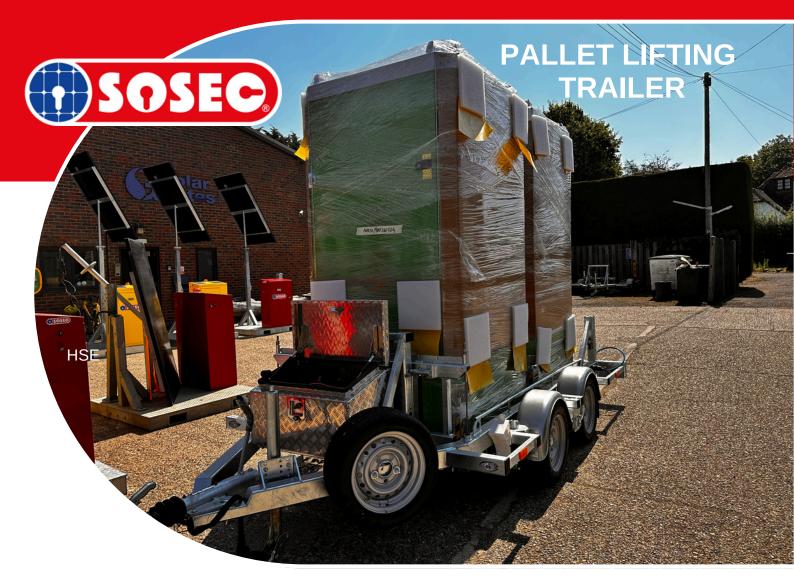

The pallet trailer is a game-changing transport solution for pallets and mobile units, eliminating the need for forklifts or cranes. Its built-in lifting mechanism streamlines loading and unloading, saving time and effort.

2 LIFT

Designed for versatility, it handles everything from SOSEC barriers to liquid tanks and camera masts with ease.

Available in multiple models with varying load capacities, its low centre of gravity ensures stable handling, while its compact design navigates narrow streets and city centres effortlessly. Built for tough conditions, it manoeuvres smoothly over rough terrain, making it indispensable for construction sites.

3 DRIVE

Engineered for safety, efficiency, and ease of use, this self-loading trailer delivers reliable performance in every environment.

To find out more call +44 (0) 1622 534000 or visit www.sosec.co.uk